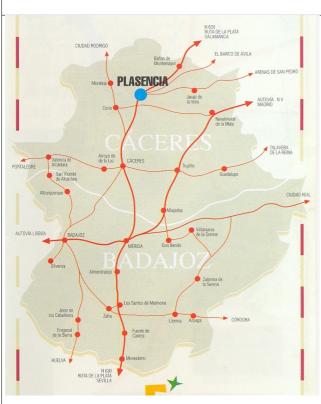

#### COMMENTS

General view of our school. IES PÉREZ COMENDADOR in Plasencia. District of Cáceres.

Our region is called Extremadura. As you can see, it is not far away from Portugal.

Plasencia is located in northern Extremadura, 130 kms away from Salamanca and 230 kms away from Madrid. It is the most important town in the area