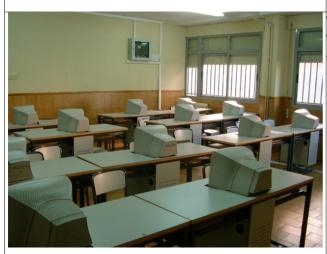

# **PICTURES**

Going upstairs you can find our group -1st A -classroom

There are plenty of computers in our classroom. Two students share one each. We are learning to use them. They work with LINUX Operating System. In our region LINUX is called LINEX.